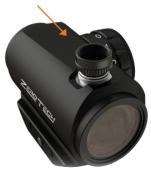

### **BATTERY INSTALLATION**

Insert CR2032

8

Zerotech\_Int\_Thrive Red Dot\_V1\_Jan\_2021