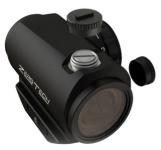

'.

# LIFETIME WARRANTY

### **BACKED FOR LIFE!**

Be safe in the knowledge that your scope is backed by our **Triple A Lifetime Warranty**:

- Fully transferable, covers accidental damage as well as defects in materials and workmanship.
- No receipt or warranty card is required.
- We will repair or replace product with equal or similar value and/or specifications.
- We will return product to you at no charge.



#### LIFETIME WARRANTY

'ANY OWNER, ANY PROBLEM, ALWAYS COVERED'

5

### THRIVE RED DOT OPTIC (RDO) FEATURES



6

### THRIVE RED DOT OPTIC



### **BATTERY INSTALLATION**

Insert CR2032





8

Zerotech\_Int\_Thrive Red Dot\_V1\_Jan\_2021

# WINDAGE AND ELEVATION ADJUSTMENTS

Every 'click' on the windage or elevation turret will adjust the point of impact by 1 MOA = 1" at 100y.



Use the top of the turret caps to make the adjustments on the windage and elevation turrets.



# MOUNTING YOUR THRIVE RED DOT OPTIC

### MOUNTING YOUR THRIVE RED DOT OPTIC TO YOUR FIREARM

The Thrive RDO is designed to be compatible with most Weaver and Picatinny style bases and/or rails.

Use a T15 Torx driver to loosen the mount interface cross bolt several revolutions or until the mount interface or the Thrive RDO can easily slip over the Picatinny or Weaver base on your firearm. Please note, the mount interface cross bolt needs to engage the slot on the base. Once the mount interface has made proper engagement with the base, use slight forward pressure to push the RDO forward towards the muzzle of your firearm. Maintain forward pressure whilst tightening the cross bolt with the T15