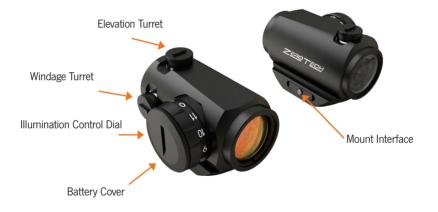

** Designed and built to endure the harsh conditions of the Australian bush and the exacting demands of the precision shooter.

Lifetime Warranty - Be safe in the knowledge that your scope is backed by our Triple A Lifetime Warranty: 'ANY OWNER, ANY PROBLEM, ALWAYS COVERED'.

# LIFETIME WARRANTY

### **BACKED FOR LIFE!**

Be safe in the knowledge that your scope is backed by our **Triple A Lifetime Warranty**:

- Fully transferable, covers accidental damage as well as defects in materials and workmanship.
- No receipt or warranty card is required.
- We will repair or replace product with equal or similar value and/or specifications.
- We will return product to you at no charge.



#### LIFETIME WARRANTY

'ANY OWNER, ANY PROBLEM, ALWAYS COVERED'

5

### THRIVE RED DOT OPTIC (RDO) FEATURES



6

### THRIVE RED DOT OPTIC



### **BATTERY INSTALLATION**

Insert CR2032





8

Zerotech\_Int\_Thrive Red Dot\_V1\_Jan\_2021

# WINDAGE AND ELEVATION ADJUSTMENTS

Every 'click' on the windage or elevation turret will adjust the point of impact by 1 MOA = 1" at 100y.



Use the top of the turret caps to make the adjustments on the windage and elevation turrets.



# MOUNTING YOUR THRIVE RED DOT OPTIC

### MOUNTING YOUR THRIVE RED DOT OPTIC TO YOUR FIREARM

The Thrive RDO is designed to be compatible with most Weaver and Picatinny style bases and/or rails.

Use a T15 Torx driver to loosen the mount interface cross bolt several revolutions or until the mount interface or the Thrive RDO can easily slip over the Picatinny or Weaver base on your firearm. Please note, the mount interface cro