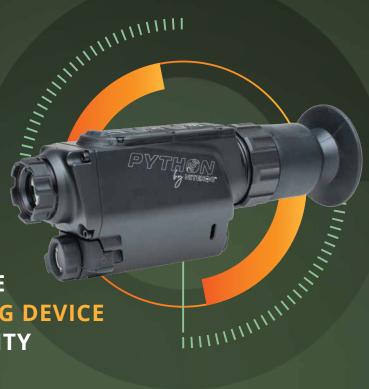

# **PYTHON**

LIGHTWEIGHT POCKET-SIZE THERMAL VISION SPOTTING DEVICE FOR ANY OUTDOOR ACTIVITY

#### A-CORE MODULE

Superior image quality and proven precision in the hardest conditions

#### **GREAT DETECTION RANGE**

Combining a powerful F 1.2 lens and a sensitive sensor, PYTHON spots a human in up to 750 meters

### SOPHISTICATED IMAGE **ANYWHERE**

Sensitive germanium objective lens with a 12-micron pixel pitch and a scratch resistant hard carbon coating

#### LIGHT AND COMPACT

At only 298 grams, PYTHON easily fits into your pocket or backpack

#### WIDE HORIZONTAL FIELD OF VIEW

With PYTHON's 20-meter horizontal field of view you always see more of your surroundings